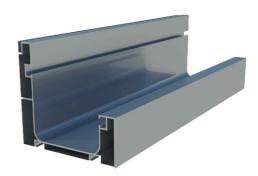

#### **BIOCLIMATIC MAIN PROFILES**

Pillar (170x160x2,5mm) 5,3 kg/m

Gutter (150x160x2mm) 5,3 kg/m

Louver (70x298x2mm) 4,2 kg/m

Rail (238x156x2,3mm) 9,6 kg/m