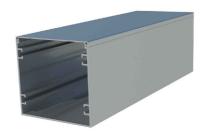

#### **BIOCLIMATIC MAIN PROFILES**

Pillar (170x160x2,5mm) 5,3 kg/m

Gutter (150x160x2mm) 5,3 kg/m

Louver (70x298x2mm) 4,2 kg/m

Rail (238x156x2,3mm) 9,6 kg/m