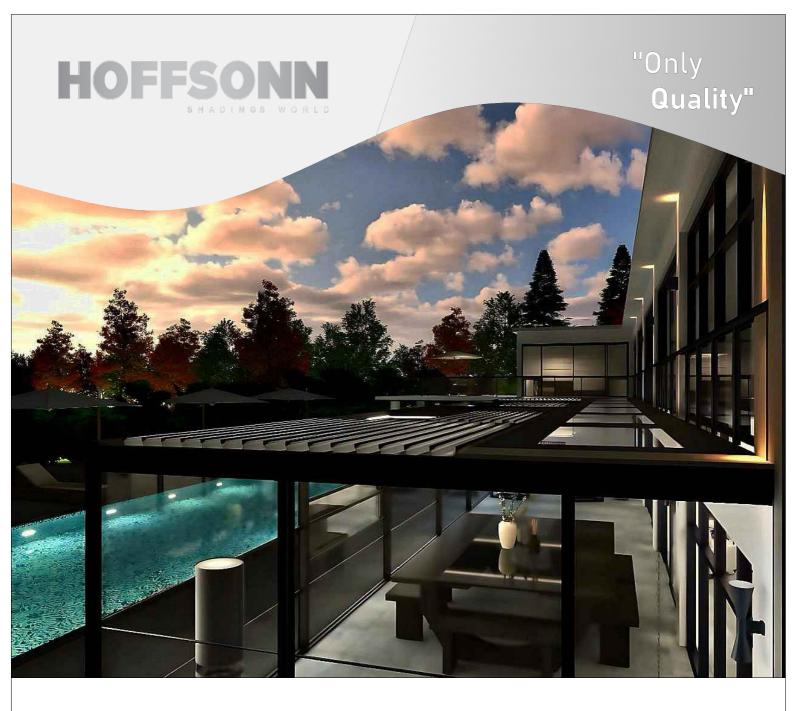

## HOFFSONN

**BIOCLIMATIC PERGOLA / ROLLINGROOF** 

The roof of this pergola consists of aluminium louvres with various functions. Keep out the sun, let in a breeze or stay one step ahead of the rain? With the Somfy remote control, rotating the louvres in your pergola has never been so easy.

After a rain shower, the roof can be opened again quickly and easily, while the water is drained in a controlled manner. What is more: the patented shape of the louvres prevents you from getting an unexpected shower yourself when you open the louvres after a period of rain!

The louvers that has 105-degrees opening capacity allows optimum utilization of sunlight.

Aesthetic water drainage system

Specially designed double rail system provides opening up to 10 meter

Louvers can be filled with Polystyrene Foam which provides extra comfort. It significantly helps to reduce condensation.