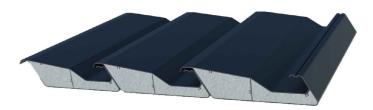

The louvers that has 105-degrees opening capacity allows optimum utilization of sunlight.

Aesthetic water drainage system

Specially designed double rail system provides opening up to 10 meter

Louvers can be filled with Polystyrene Foam which provides extra comfort. It significantly helps to reduce condensation.