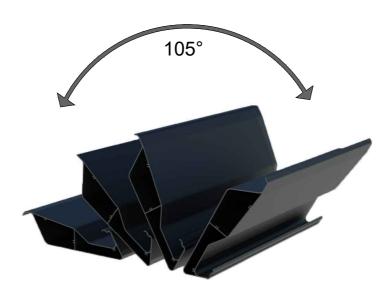

The louvers that has 105-degrees opening capacity allows optimum utilization of sunlight.

Aesthetic water drainage system

Specially designed double rail system provides opening up to 10 meter

Louvers can be filled with Polystyrene Foam which provides extra comfort. It significantly helps to reduce condensation.