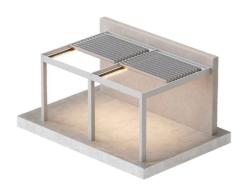

## HOFFSONN

**BIOCLIMATIC PERGOLA / ROLLINGROOF** 

The roof of this pergola consists of aluminium louvres with various functions. Keep out the sun, let in a breeze or stay one step ahead of the rain? With the Somfy remote control, rotating the louvres in your pergola has never been so easy.

The louvers that has 105-degrees opening capacity allows optimum utilization of sunlight.

Aesthetic water drainage system

Specially designed double rail system provides opening up to 10 meter

Louvers can be filled with Polystyrene Foam which provides extra comfort. It significantly helps to reduce condensation.

#### **BIOCLIMATIC MAIN PROFILES**

Pillar (170x160x2,5mm) 5,3 kg/m

Gutter (150x160x2mm) 5,3 kg/m

Louver (70x298x2mm) 4,2 kg/m

Rail (238x156x2,3mm) 9,6 kg/m