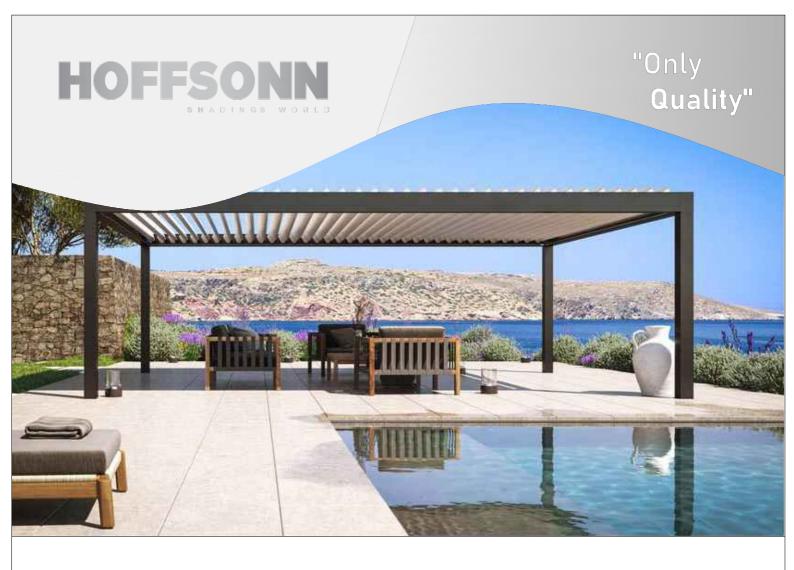

## HOFFSONN

**BIOCLIMATIC PERGOLA / ROLLINGROOF** 

The roof of this pergola consists of aluminium louvres with various functions. Keep out the sun, let in a breeze or stay one step ahead of the rain? With the Somfy remote control, rotating the louvres in your pergola has never been so easy.

After a rain shower, the roof can be opened again quickly and easily, while the water is drained in a controlled manner. What is more: the patented shape of the louvres prevents you from getting an unexpected shower yourself when you open the louvres after a period of rain!

The louvers that has 105-degrees opening capacity allows optimum utilization of sunlight.

Aesthetic water drainage system

Specially designed double rail system provides opening up to 10 meter

Louvers can be filled with Polystyrene Foam which provides extra comfort. It significantly helps to reduce condensation.