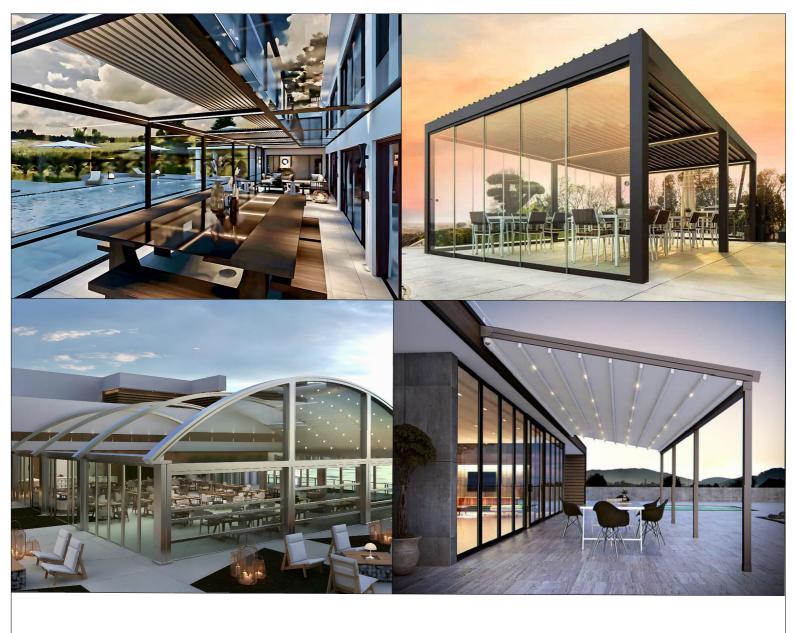

## HOFFSONN

**BIOCLIMATIC PERGOLA / ROLLINGROOF** 

The roof of this pergola consists of aluminium louvres with various functions. Keep out the sun, let in a breeze or stay one step ahead of the rain? With the Somfy remote control, rotating the louvres in your pergola has never been so easy.

After a rain shower, the roof can be opened again quickly and easily, while the water is drained in a controlled manner. What is more: the patented shape of the louvres prevents you from getting an unexpected shower yourself when you open the louvres after a period of rain!

The louvers that has 105-degrees opening capacity allows optimum utilization of sunlight.

Aesthetic water drainage system

Specially designed double rail system provides opening up to 10 meter

Louvers can be filled with Polystyrene Foam which provides extra comfort. It significantly helps to reduce condensation.