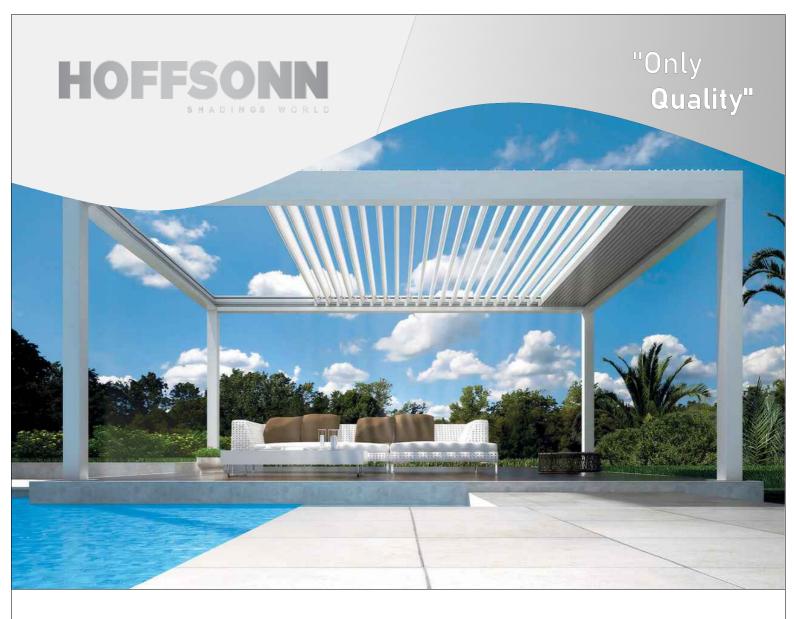

## HOFFSONN

**BIOCLIMATIC PERGOLA / ROLLINGROOF** 

The roof of this pergola consists of aluminium louvres with various functions. Keep out the sun, let in a breeze or stay one step ahead of the rain? With the Somfy remote control, rotating the louvres in your pergola has never been so easy.