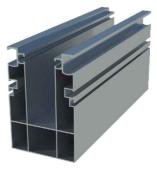

#### **BIOCLIMATIC MAIN PROFILES**

Pillar (170x160x2,5mm) 5,3 kg/m

Gutter (150x160x2mm) 5,3 kg/m

Louver (70x298x2mm) 4,2 kg/m

Rail (238x156x2,3mm) 9,6 kg/m