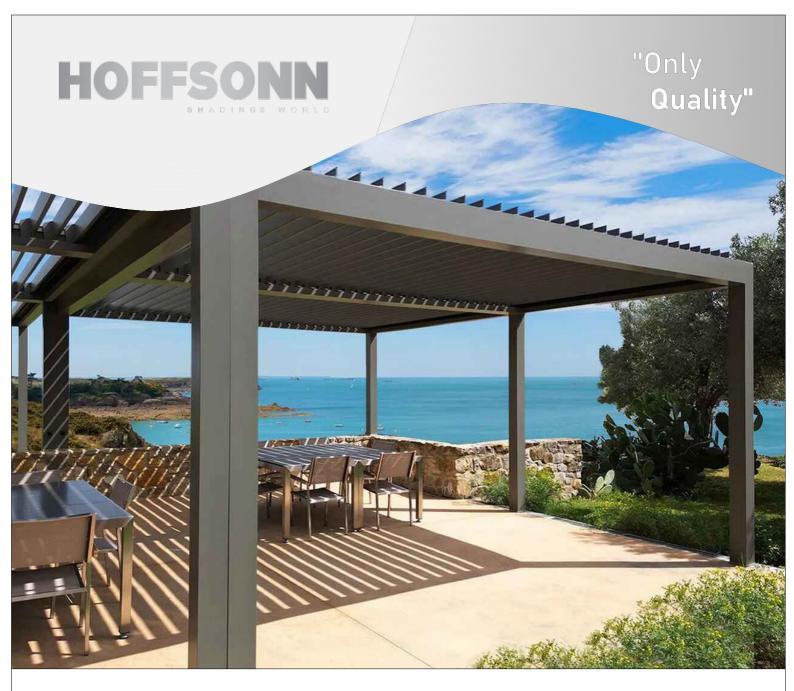

After a rain shower, the roof can be opened again quickly and easily, while the water is drained in a controlled manner. What is more: the patented shape of the louvres prevents you from getting an unexpected shower yourself when you open the louvres after a period of rain!