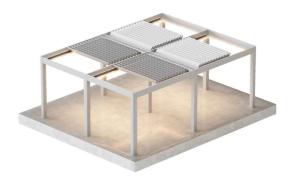

## HOFFSONN

**BIOCLIMATIC PERGOLA / ROLLINGROOF** 

The roof of this pergola consists of aluminium louvres with various functions. Keep out the sun, let in a breeze or stay one step ahead of the rain? With the Somfy remote control, rotating the louvres in your pergola has never been so easy.

The louvers that has 105-degrees opening capacity allows optimum utilization of sunlight.

Aesthetic water drainage system

Specially designed double rail system provides opening up to 10 meter

Louvers can be filled with Polystyrene Foam which provides extra comfort. It significantly helps to reduce condensation.

#### **BIOCLIMATIC MAIN PROFILES**

Pillar (170x160x2,5mm) 5,3 kg/m

Gutter (150x160x2mm) 5,3 kg/m

Louver (70x298x2mm) 4,2 kg/m

Rail (238x156x2,3mm) 9,6 kg/m