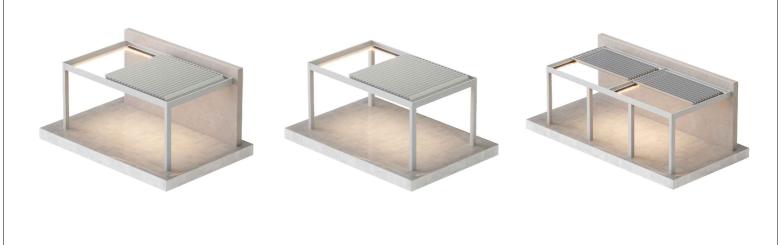

the roof can be opened again quickly and easily, while the water is drained in a controlled manner. What is more: the patented shape of the louvres prevents you from getting an unexpected shower yourself when you open the louvres after a period of rain!





The louvers that has 105-degrees opening capacity allows optimum utilization of sunlight.





Aesthetic water drainage system





Specially designed double rail system provides opening up to 10 meter





Louvers can be filled with Polystyrene Foam which provides extra comfort. It significantly helps to reduce condensation.



#### **BIOCLIMATIC MAIN PROFILES**



Pillar (170x160x2,5mm) 5,3 kg/m



Gutter (150x160x2mm) 5,3 kg/m



Louver (70x298x2mm) 4,2 kg/m



Rail (238x156x2,3mm) 9,6 kg/m



### **STANDING POSITIONS OF SYSTEM**







# SHADINGS WORLD

info@hoffsonn.com +90 552 827 28 74

> "Only Quality"