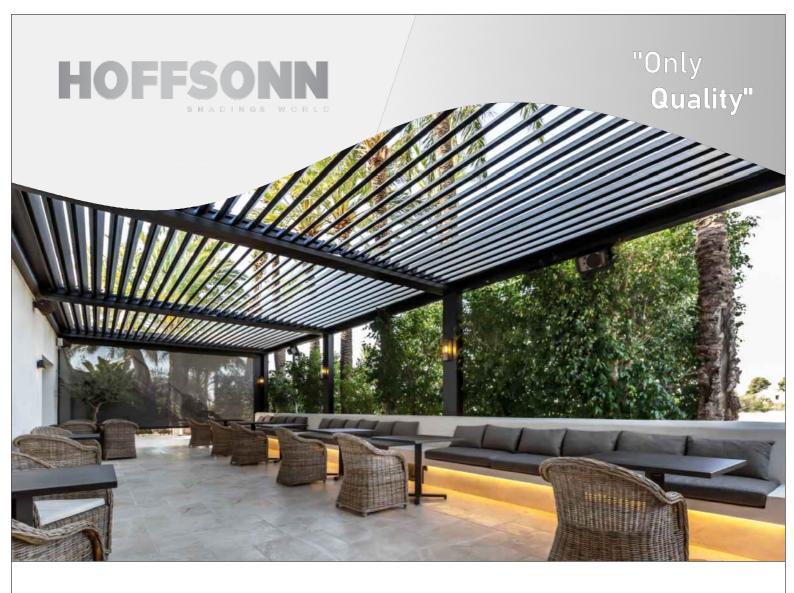

## HOFFSONN

**BIOCLIMATIC PERGOLA / ROLLINGROOF** 

The roof of this pergola consists of aluminium louvres with various functions. Keep out the sun, let in a breeze or stay one step ahead of the rain? With the Somfy remote control, rotating the louvres in your pergola has never been so easy.

After a rain shower, the roof can be opened again quickly and easily, while the water is drained in a controlled manner. What is more: the patented shape of the louvres prevents you from getting an unexpected shower yourself when you open the louvres after a period of rain!

The louvers that has 105-degrees opening capacity allows optimum utilization of sunlight.

Aesthetic water drainage system

Specially designed double rail system provides opening up to 10 meter

Louvers can be filled with Polystyrene Foam which provides extra comfort. It significantly helps to reduce condensation.