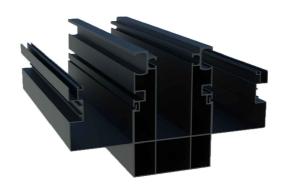

#### **BIOCLIMATIC MAIN PROFILES**

Pillar (170x160x2,5mm) 5,3 kg/m

Gutter (150x160x2mm) 5,3 kg/m

Louver (70x298x2mm) 4,2 kg/m

Rail (238x156x2,3mm) 9,6 kg/m